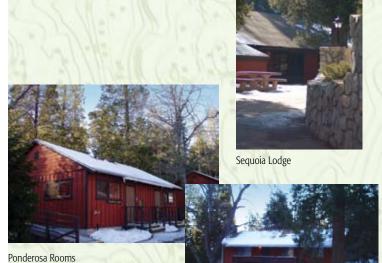

## Lodging

**Sequoia Lodge -** A dining and meeting place with a scenic view

**Arrowhead Bunkhouses** – *Large Groups* Accommodates up to 80 people comfortably

**Markus House** – *Small Groups* Two-story house that accommodates ten people and offers two baths, living room and a kitchen

**Eagle's Nest** – *Small Groups* Perfect for a weekend getaway

**Ponderosa Rooms** – *Couples and Families* Individual rooms w/baths