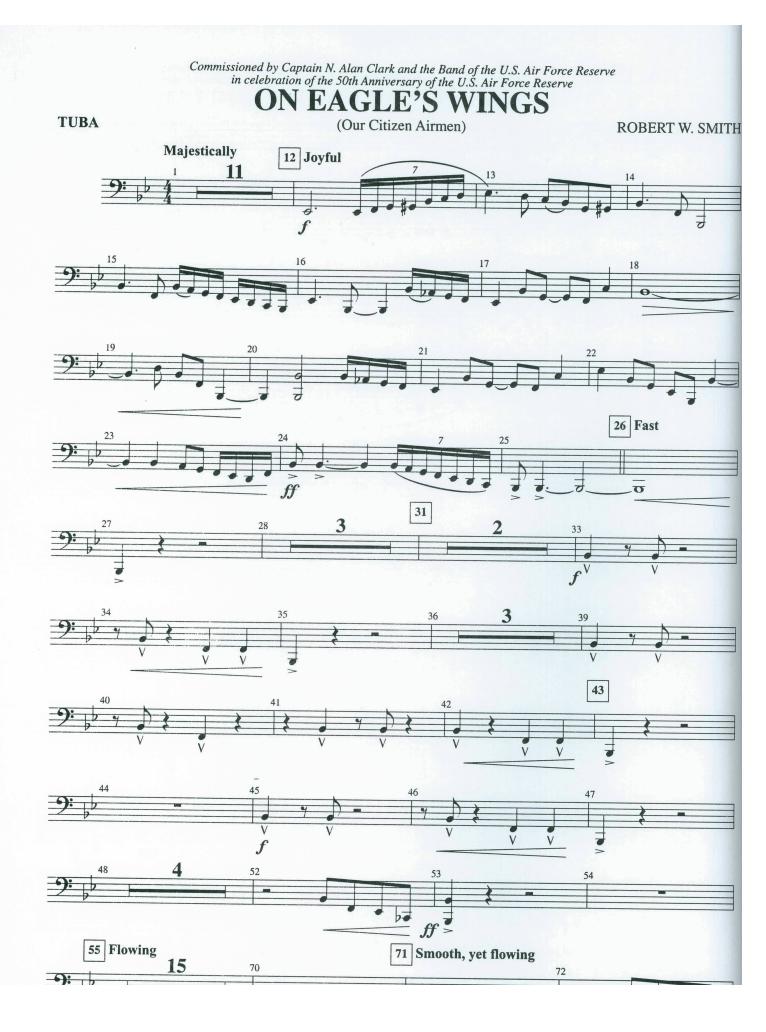

Tuba excerpts for audition:

- 1. On Eagle's Wings m.12-26
- 2. On Eagle's Wings m.116-123