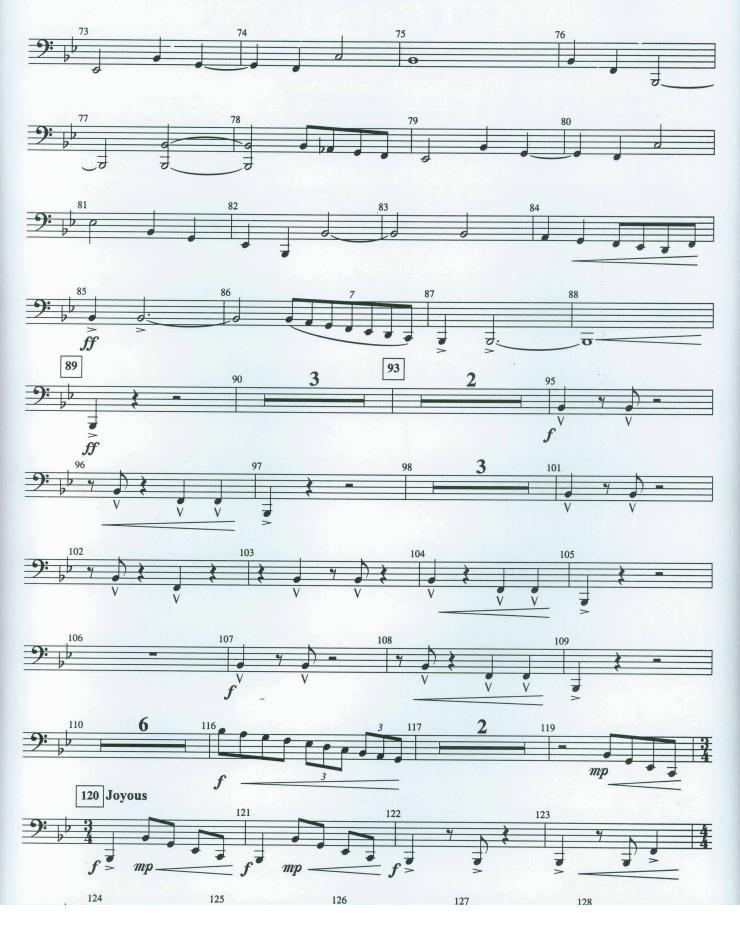

Tuba excerpts for audition:

- 1. On Eagle's Wings m.12-26
- 2. On Eagle's Wings m.116-123