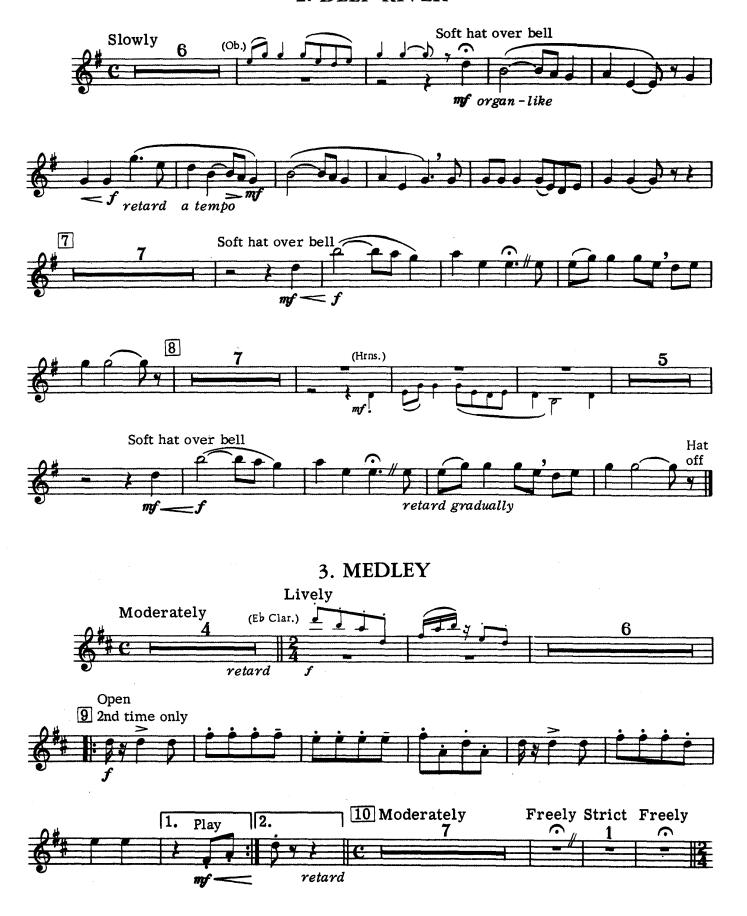

## Trumpet excerpts for audition:

- 1. Get On Board, Little Children 8 bars before reh. #6 until the end
- 2. Deep River

Your first entrance until reh. #8

### 2. DEEP RIVER