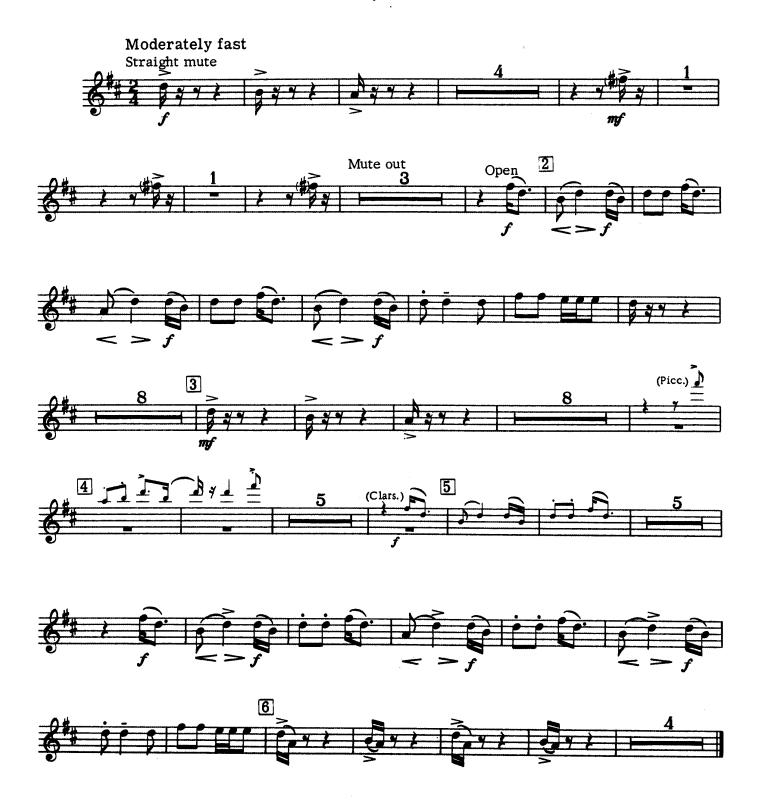

## Trumpet excerpts for audition:

- 1. Get On Board, Little Children 8 bars before reh. #6 until the end
- 2. Deep River

Your first entrance until reh. #8

## 1. GET ON BOARD, LITTLE CHILDREN